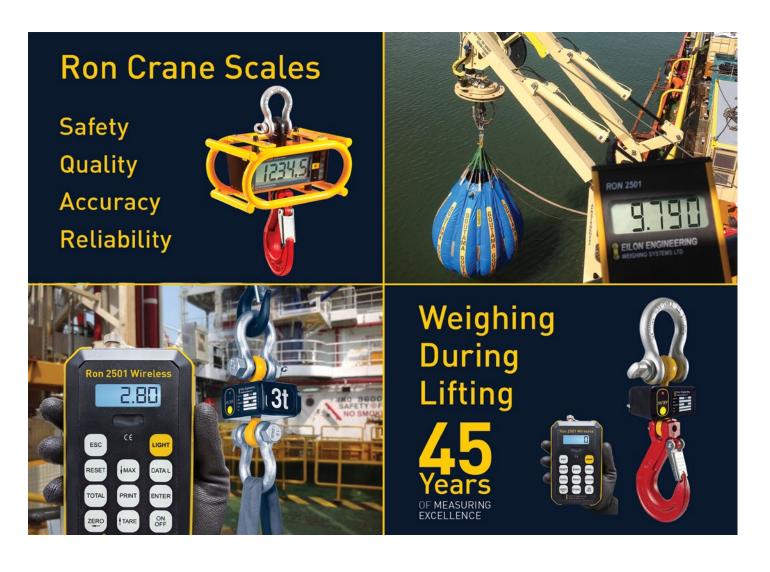

# **RON CRANE SCALES FOR OIL & GAS**

We are proudly celebrating 45 years of excellence in load monitoring and overload prevention systems under our renowned trade names of Ron Crane Scales<sup>TM</sup> for our single point load monitoring and Ron StageMaster<sup>TM</sup> and Ron CraneMaster<sup>TM</sup> for our multi point load monitoring systems.

The systems are used as important safety devices, complementary to lifting equipment weighing during lifting. As such, they also serve to improve efficiency and reduce manufacturing costs.

The systems are mostly used to weigh heavy mechanical equipment, pipes, weigh molten metals (hot industries), weighing in shipyards, subsea cable installation, etc.