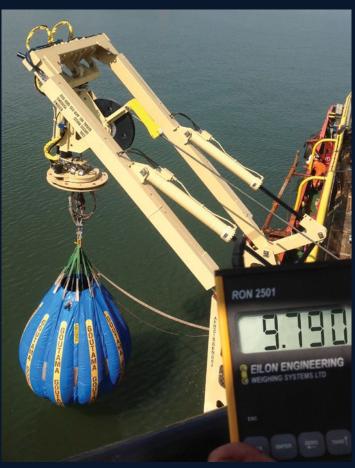

The systems are used as important safety devices, complementary to lifting equipment weighing during lifting. As such, they also serve to improve efficiency and reduce manufacturing costs.

The systems are mostly used to weigh heavy mechanical equipment, pipes, weigh molten metals (hot industries), weighing in shipyards, subsea cable installation, etc.

# RON 2501, RON 2000, RON 3025 AND RON STAGEMASTER™

The wireless Ron 2501 dynamometer is particularly suited to the oil & gas industry. It is the smallest, lightest and most versatile wireless dynamometer on the market and its design ensures that the received and indicated value is 100% identical to the transmitted value.