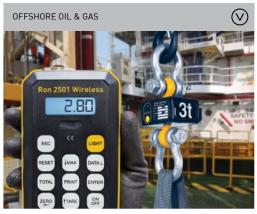

# RON 2501, RON 2000, RON 3025 AND RON STAGEMASTER™

The wireless Ron 2501 dynamometer is particularly suited to the oil & gas industry. It is the smallest, lightest and most versatile wireless dynamometer on the market and its design ensures that the received and indicated value is 100% identical to the transmitted value.