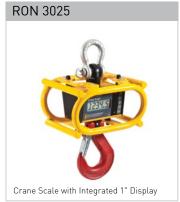

# RON 2501, RON 2000, RON 3025 AND RON STAGEMASTER™

The wireless Ron 2501 dynamometer is particularly suited to the oil & gas industry. It is the smallest, lightest and most versatile wireless dynamometer on the market and its design ensures that the received and indicated value is 100% identical to the transmitted value.