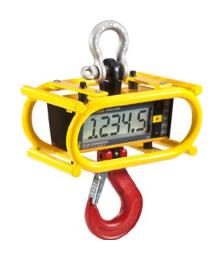

# RON 2501, RON 2000, RON 3025 AND RON STAGEMASTER™

The wireless Ron 2501 dynamometer is particularly suited to the oil & gas industry. It is the smallest, lightest and most versatile wireless dynamometer on the market and its design ensures that the received and indicated value is 100% identical to the transmitted value.

Its small size makes for easy portability and minimal headroom loss. The Ron CraneMaster 6000G4 uses a practically unlimited number of wireless load cells together with a Central Radio Receiver and a real time load map.