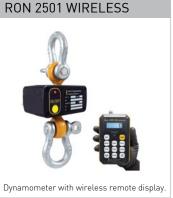

# RON 2501, RON 2000, RON 3025 AND RON STAGEMASTER™

The wireless Ron 2501 dynamometer is particularly suited to the oil & gas industry. It is the smallest, lightest and most versatile wireless dynamometer on the market and its design ensures that the received and indicated value is 100% identical to the transmitted value.