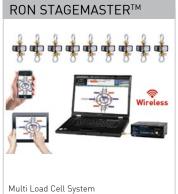

Its small size makes for easy portability and minimal headroom loss. The Ron CraneMaster 6000G4 uses a practically unlimited number of wireless load cells together with a Central Radio Receiver and a real time load map.