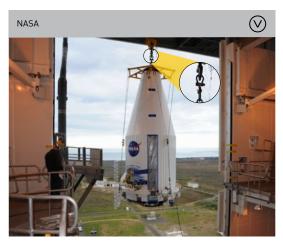

# **RON CRANE SCALES FOR OIL & GAS**

Eilon Engineering's uncompromising attitude towards safety and quality has gained Ron Crane Scales™ a global reputation of excellence and thousands of repeat customers with high quality and safety requirements like NASA, Boeing, GE, Siemens and many others, and the following customers from Oil & Gas: 3M Oil & gas, ABB Inc., Baker Hughes, BP, Chevron, EDT Offshore, ENI US Operating Co. Inc., ExxonMobil, GE Oil&Gas, Halliburton, Honeywell, Lockheed Martin, Matrix Offshore Services, Monarch, Halliburton, National Oilwell Varco, Northern Air Systems, Noble Energy, Oceaneering, Pacific Multinational Corp, Petrobras, SBM Offshore USA, Schlumberger, Shell, SPX, Technip USA, Total Energy Ventures, Transocean, Weatherford, Weir Oil & Gas, Yinson Productions.

**Shackle holes offset 90 degrees:** Reduces bending for increased safety and accuracy.

Proven wireless technology since 1976 with repeat customers such as NASA, Boeing, Lockheed Martin, Cirque du Soleil, Disney, and many others.