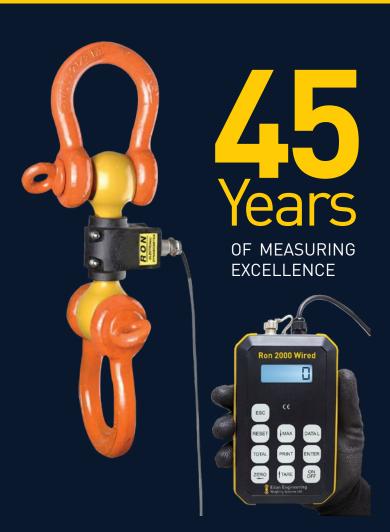

# **RON CRANE SCALES FOR OIL & GAS**

We are proudly celebrating 45 years of excellence in load monitoring and overload prevention systems under our renowned trade names of Ron Crane Scales<sup>TM</sup> for our single point load monitoring and Ron StageMaster<sup>TM</sup> and Ron CraneMaster<sup>TM</sup> for our multi point load monitoring systems.

# RON 2501, RON 2000, RON 3025 AND RON STAGEMASTER™

The wireless Ron 2501 dynamometer is particularly suited to the oil & gas industry. It is the smallest, lightest and most versatile wireless dynamometer on the market and its design ensures that the received and indicated value is 100% identical to the transmitted value.