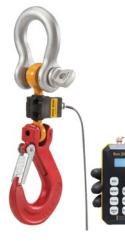

# RON 2501, RON 2000, RON 3025 AND RON STAGEMASTER™

The wireless Ron 2501 dynamometer is particularly suited to the oil & gas industry. It is the smallest, lightest and most versatile wireless dynamometer on the market and its design ensures that the received and indicated value is 100% identical to the transmitted value.