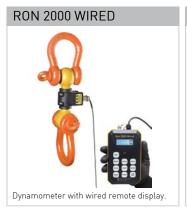

# RON 2501, RON 2000, RON 3025 AND RON STAGEMASTER™

The wireless Ron 2501 dynamometer is particularly suited to the oil & gas industry. It is the smallest, lightest and most versatile wireless dynamometer on the market and its design ensures that the received and indicated value is 100% identical to the transmitted value.