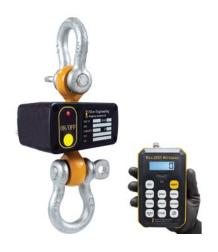

# RON 2501, RON 2000, RON 3025 AND RON STAGEMASTER™

The wireless Ron 2501 dynamometer is particularly suited to the oil & gas industry. It is the smallest, lightest and most versatile wireless dynamometer on the market and its design ensures that the received and indicated value is 100% identical to the transmitted value.