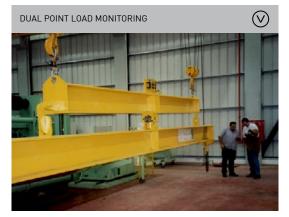

ns! - 5:1 and 10:1 safety factors.

**Environmental:** IP 67/NEMA 4-Weatherproof standard for Ron 2501, optional for all other models.

## **OUR CUSTOMERS INCLUDE:**



























# RON 2501, RON 2000, RON 3025 AND RON STAGEMASTER™

The wireless Ron 2501 dynamometer is particularly suited to the oil & gas industry. It is the smallest, lightest and most versatile wireless dynamometer on the market and its design ensures that the received and indicated value is 100% identical to the transmitted value.

Its small size makes for easy portability and minimal headroom loss. The Ron CraneMaster 6000G4 uses a practically unlimited number of wireless load cells together with a Central Radio Receiver and a real time load map.









### GENERAL / INDUSTRIAL LOAD MONITORING